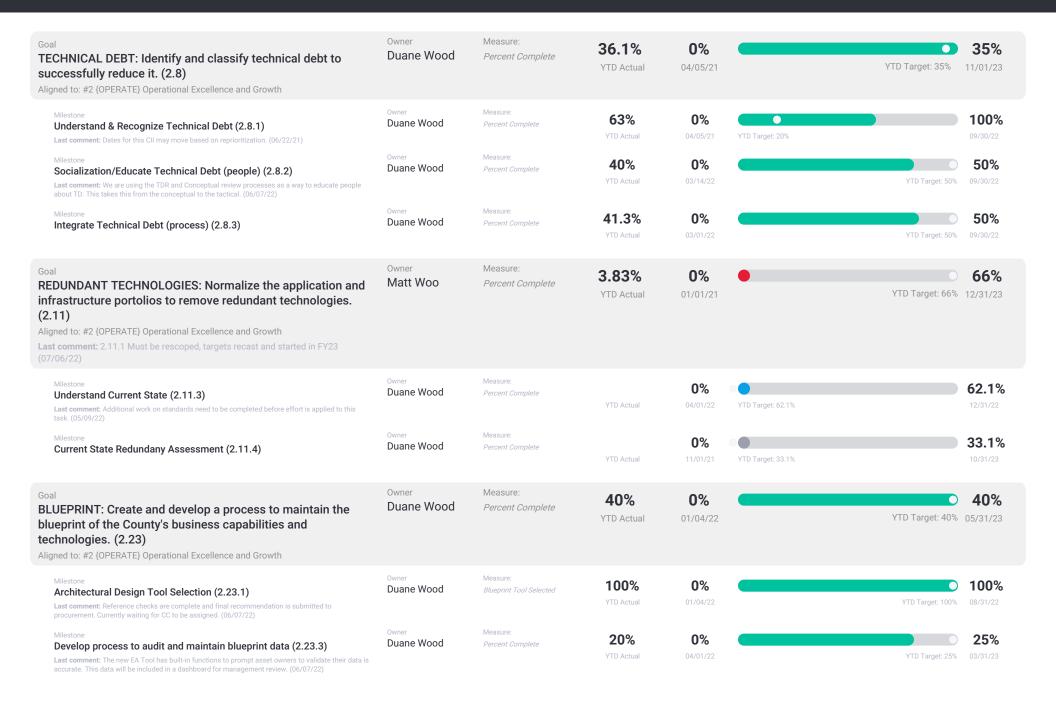

## My Items

| Item                                                                                                                   | YTD Actual |
|------------------------------------------------------------------------------------------------------------------------|------------|
| 2.6.1.3: Design enterprise arch and domain specific arch                                                               | TID Actual |
| 2.6.5.4: Architects involved earlier in Bridges process to provide reviews, input on functional/technical requirements |            |
| 2.8: TECHNICAL DEBT: Identify and classify technical debt to successfully reduce it.                                   | 100%       |
| 2.8.1: Understand & Recognize Technical Debt                                                                           | 36.1%      |
| 2.8.1.1: Define criteria for critical technical debt                                                                   | 63%        |
| 2.8.1.2: Create TD Repository                                                                                          | 1000       |
| 2.8.1.3: Define TD Approach                                                                                            | 100%       |
| 2.8.2: Socialization/Educate Technical Debt (people)                                                                   | 90%        |
| 2.8.2.1: Create socialization approach                                                                                 | 40%        |
| 2.8.2.2: Socialize Technical Debt across TSS                                                                           | 100%       |
| 2.8.2.3: Solicit input (interview/questionnaire) to identify potential hot spots                                       | 40%        |
| 2.0.2.3. Somet input (interview/questioninalie) to identify potential not spots                                        | 25%        |

| Item                                                                                                                            |            |
|---------------------------------------------------------------------------------------------------------------------------------|------------|
|                                                                                                                                 | YTD Actual |
| 2.8.3: Integrate Technical Debt (process)                                                                                       | 41.3%      |
| 2.8.3.1: Update TDR to account for TD                                                                                           | 100%       |
| 2.8.3.2: Assessment of P2C to account for Technical Debt: Infrastructure Asse<br>Lifecycle Management                           |            |
| 2.8.3.3: Updates to P2C to account for technical debt                                                                           | 25%        |
| 2.8.3.4: Track TD Indicators during AIM2 Dev                                                                                    | 40%        |
| 2.11.3: Understand Current State                                                                                                | 4070       |
| 2.11.4: Current State Redundany Assessment                                                                                      |            |
| 2.23: BLUEPRINT: Create and develop a process to maintain the blueprint of the County's business capabilities and technologies. |            |
|                                                                                                                                 | 40%        |
| 2.23.1: Architectural Design Tool Selection                                                                                     | 100%       |
| 2.23.3: Develop process to audit and maintain blueprint data                                                                    | 100%       |
|                                                                                                                                 | 20%        |

| Action Item  Provide training for architects on how to understand overall TCO calculation during technical design review (2.6.3.3)  Last comment: 7/12/2022: Completed TCO for feasibility analysis, proof of concept and solution assessment to provide cost confidence / accuracy of +/-95% with Innovation and architect teams. Pending prioritization to complete the TCO for project (one-time) and ongoing support for the overall TCO calculation with impacted teams/parties. (07/12/22) | Owner<br>Swee Hor Teh     | Measure:<br>Percent Complete | 15%<br>YTD Actual        | <b>0%</b><br>03/01/21 | YTD Target: 79.8% | 10/31/22                    |
|--------------------------------------------------------------------------------------------------------------------------------------------------------------------------------------------------------------------------------------------------------------------------------------------------------------------------------------------------------------------------------------------------------------------------------------------------------------------------------------------------|---------------------------|------------------------------|--------------------------|-----------------------|-------------------|-----------------------------|
| Action Item  Review TCO framework in ARB (2.6.3.4)  Last comment: 7/12/2022: Pending next steps on implementation and adoption, and prioritization (07/12/22)                                                                                                                                                                                                                                                                                                                                    | Owner<br>Swee Hor Teh     | Measure:<br>Percent Complete | YTD Actual               | <b>0%</b><br>06/01/22 | YTD Target: 5%    | 10/31/22                    |
| Milestone Architecture Reviews (2.6.5)                                                                                                                                                                                                                                                                                                                                                                                                                                                           | Owner<br>Matt Woo         | Measure:<br>Percent Complete | 88%<br>YTD Actual        | <b>0%</b> 05/03/21    | YTD Targ          | 100%<br>et: 100% 06/30/22   |
| Action Item  Reporting metrics, post review for projects in PWA with Arch Involvement (2.6.5.3)  Last comment: Arch has been working with PM CoE to integrate a Conceptual Review and Requirements review into Bridges. As this rolls out, metrics related to Arch early engagement and review quality scores will be collected. (05/09/22)                                                                                                                                                      | Owner<br>Matt Woo         | Measure:<br>Percent Complete | <b>75%</b><br>YTD Actual | <b>0%</b><br>02/01/22 | YTD Targ          | 100%<br>et: 100% 05/31/22   |
| Milestone IT Standards (2.6.6)                                                                                                                                                                                                                                                                                                                                                                                                                                                                   | Owner<br><b>Ed Bagsik</b> | Measure:<br>Percent Complete | YTD Actual               | <b>0%</b>             | YTD Target: 72%   | <b>72%</b> 03/31/23         |
| Milestone Community of Practice and Interest (2.6.8)                                                                                                                                                                                                                                                                                                                                                                                                                                             | Owner<br>Ed Bagsik        | Measure:<br>Percent Complete | YTD Actual               | <b>0%</b>             | YTD Target: 100%  | 100%<br>06/30/22            |
| Action Item  Community of Practice and Interest process documented (2.6.8.1)                                                                                                                                                                                                                                                                                                                                                                                                                     | Owner<br>Ed Bagsik        | Measure:<br>Percent Complete | YTD Actual               | <b>0%</b> 10/01/21    | YTD Target: 100%  | 100%<br>12/31/21            |
| Action Item  Community of Practice and Interest governance established (2.6.8.2)                                                                                                                                                                                                                                                                                                                                                                                                                 | Owner<br>Ed Bagsik        | Measure:<br>Percent Complete | YTD Actual               | <b>0%</b> 03/16/22    | YTD Target: 70%   | <b>100%</b> 04/29/22        |
| Action Item  Community of Practice and Interest process published and socialized (2.6.8.3)                                                                                                                                                                                                                                                                                                                                                                                                       | Owner<br>Ed Bagsik        | Measure:<br>Percent Complete | YTD Actual               | <b>0%</b> 04/01/22    | YTD Target: 100%  | 100%<br>06/30/22            |
| REDUNDANT TECHNOLOGIES: Normalize the application and infrastructure portolios to remove redundant technologies. (2.11)  Aligned to: #2 {OPERATE} Operational Excellence and Growth  Last comment: 2.11.1 Must be rescoped, targets recast and started in FY23                                                                                                                                                                                                                                   | Owner<br>Matt Woo         | Measure: Percent Complete    | 3.83%<br>YTD Actual      | <b>0%</b><br>01/01/21 | YTD Targe         | <b>66%</b> et: 66% 12/31/23 |
| (07/06/22)  Milestone Roadmaps for Key Technology Domains: Key technology domain strategy aligned with business strategy - Strategy, Lifecycle & Roadmaps (2.11.2)                                                                                                                                                                                                                                                                                                                               | Owner<br>Ed Bagsik        | Measure:<br>Percent Complete | YTD Actual               | <b>0%</b><br>02/08/21 | YTD Target: 65.5% | <b>100%</b> 07/30/21        |
| Action Item  Gap identification and recommendation (2.11.2.2)                                                                                                                                                                                                                                                                                                                                                                                                                                    | Owner<br>Ed Bagsik        | Measure:<br>Percent Complete | YTD Actual               | <b>0%</b> 03/15/21    | YTD Target: 100%  | 100%<br>07/31/21            |
| Action Item  Document Creation (2.11.2.3)                                                                                                                                                                                                                                                                                                                                                                                                                                                        | Owner<br>Ed Bagsik        | Measure:<br>Percent Complete | YTD Actual               | <b>0%</b> 08/01/21    | YTD Target: 100%  | 100%<br>10/30/21            |