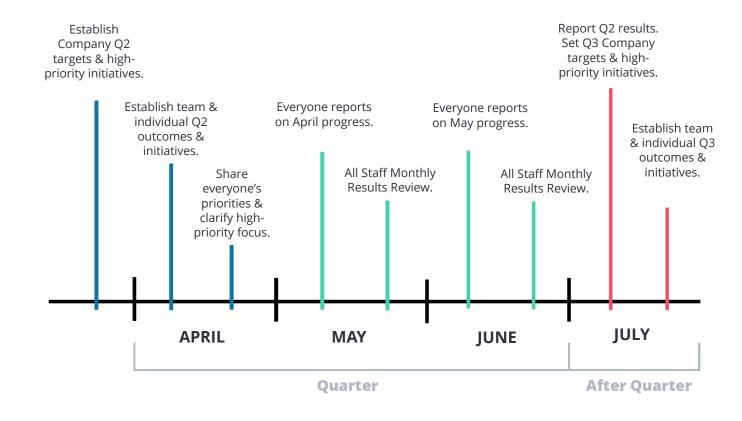

## 6 Steps to Protecting Your Business

- 1. Identify Risk & Opportunity Areas
- 2. Build a Cash Runway
- 3. Establish Trigger Events & Pre-Established Moves
- 4. What to Ask Your Banker
- 5. Adapt Agile Planning Principles & Set Your Management Cycle
- 6. Modify your 2020 Plan w/ a 90-Day Action Plan