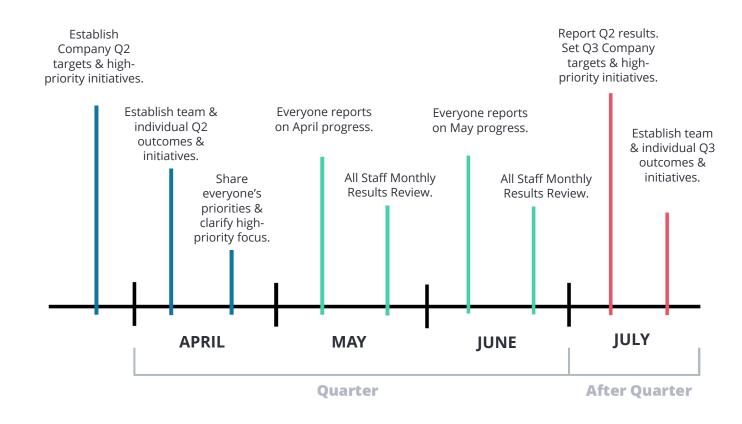

# 6 Steps to Protecting Your Business

- 1. Identify Risk & Opportunity Areas
- 2. Build a Cash Runway
- 3. Establish Trigger Events & Pre-Established Moves
- 4. What to Share With Your Banker
- 5. Adapt Agile Planning Principles & Set Your Management Cycle
- 6. Modify your 2020 Plan w/ a 90-Day Action Plan